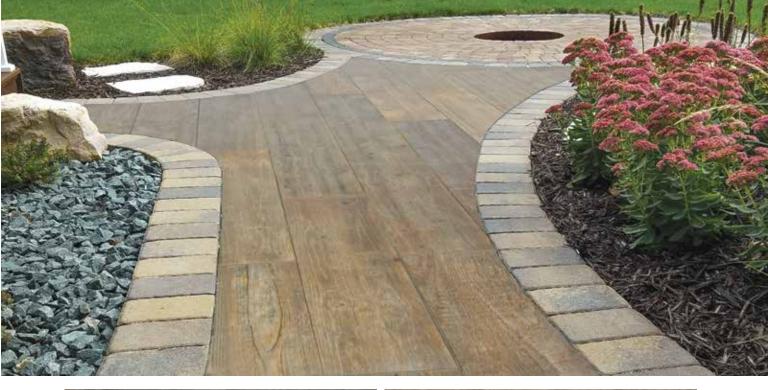

## **EXTERIOR PORCELAIN TILES**

WARM SAND 24" X 24"

SILVER QUARTZ 24" X 24"

BRAVE GRAY 24" X 24" TRUST GOLD 24" X 24"

Porcelain tiles from VERSA-LOK Midwest offer an engineered elegance in exterior surfacing. Stylishly superior, these beautiful slabs have natural textures and colors. The perfect balance between technical performance and aesthetic appeal, these porcelain tiles are durable for all weather conditions, are stain resistant and have an anti-slip finish.