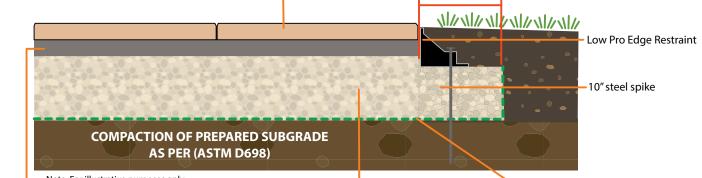

## **Traditional Installation**

Overbase width equals total depth of base.

Porcelain Tile 34"

Note: For illustrative purposes only.

- 1" maximum depth 1/4" chip

<sup>3</sup>/<sub>4</sub>" minus (class 5) crushed compacted rock (ASTM D2940) 4" - 6" for foot traffic

Geosynthetic Underlayment Fabric as per specified

Colors shown might not match product colors exactly. Photographic and printing processes are not capable of reproducing all product colors. Due to manufacturing processes, colors might also vary between production runs. Please visit your landscaping products supplier to view actual product samples.