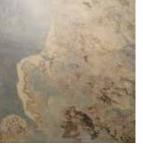

## **EXTERIOR PORCELAIN TILES**

WARM SAND 24" X 24"

SILVER QUARTZ 24" X 24"

BRAVE GRAY 24" X 24" TRUST GOLD 24" X 24"

Porcelain tiles from VERSA-LOK Midwest offer an engineered elegance in exterior surfacing. Stylishly superior, these beautiful slabs have natural textures and colors. The perfect balance between technical performance and aesthetic appeal, these porcelain tiles are durable for all weather conditions, are stain resistant and have an anti-slip finish.

Colors shown might not match product colors exactly. Photographic and printing processes are not capable of reproducing all product colors. Due to manufacturing processes, colors might also vary between production runs. Please visit your landscaping products supplier to view actual product samples.