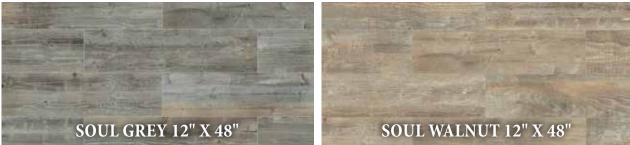

## **EXTERIOR PORCELAIN TILES**

WARM SAND 24" X 24"

SILVER QUARTZ 24" X 24"

BRAVE GRAY 24" X 24" TRUST GOLD 24" X 24"

Porcelain tiles from VERSA-LOK Midwest offer an engineered elegance in exterior surfacing. Stylishly superior, these beautiful slabs have natural textures and colors. The perfect balance between technical performance and aesthetic appeal, these porcelain tiles are durable for all weather conditions, are stain resistant and have an anti-slip finish.