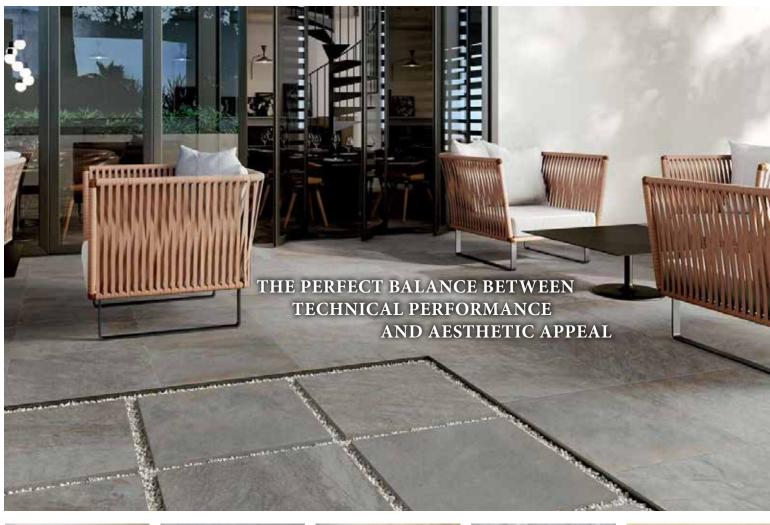

## **EXTERIOR PORCELAIN TILES**

WARM SAND 24" X 24"

SILVER QUARTZ 24" X 24"

BRAVE GRAY 24" X 24" TRUST GOLD 24" X 24"

Porcelain tiles from VERSA-LOK Midwest offer an engineered elegance in exterior surfacing. Stylishly superior, these beautiful slabs have natural textures and colors. The perfect balance between technical performance and aesthetic appeal, these porcelain tiles are durable for all weather conditions, are stain resistant and have an anti-slip finish.